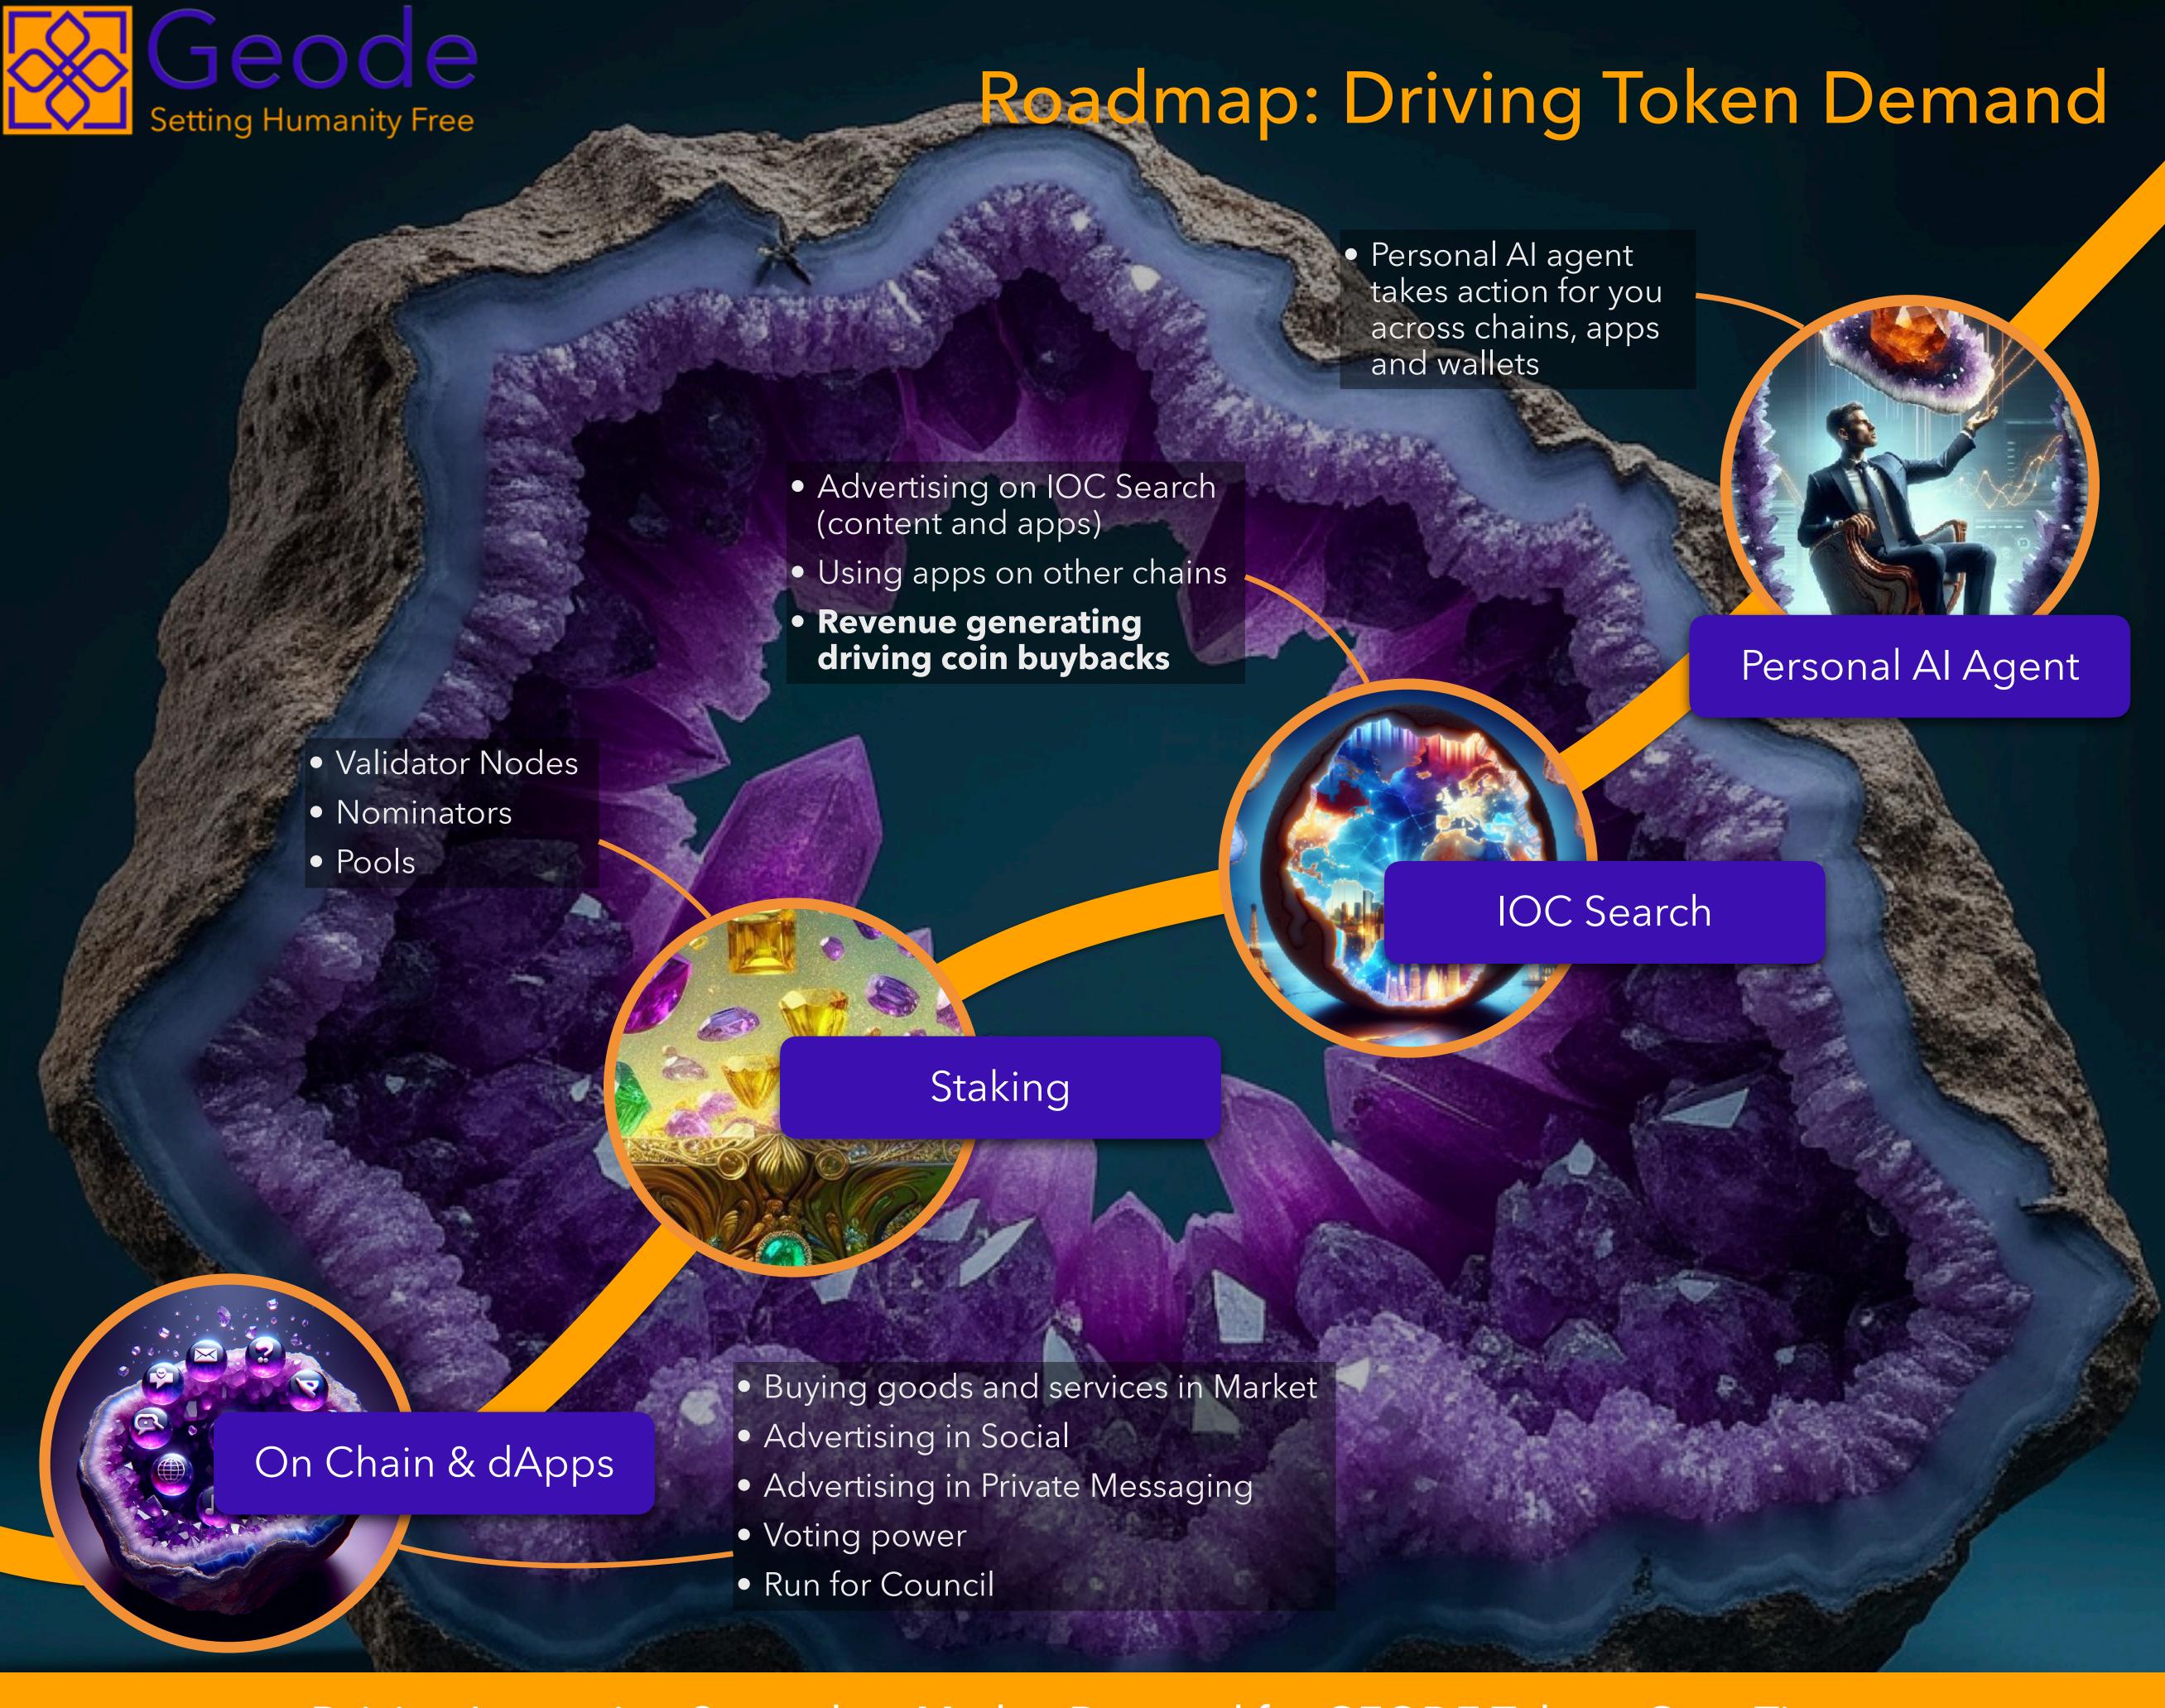

Driving Global Market
Adoption w/ High Value
Data, Ease Of Use,
Local Marketing

Al driven cross-chain app search and agents for interoperability

Native dApp alternatives
to Google, Amazon,
LinkedIn, Patent and
Copyright, Facebook/
Twitter, Email & SMS

# Tokenomics - Offer & Allocation

Market Cap at TGE

12 M

Fully Diluted Market Cap

150 M

The Geode Native App Suite Gives Users Practical Daily-Use Utilities