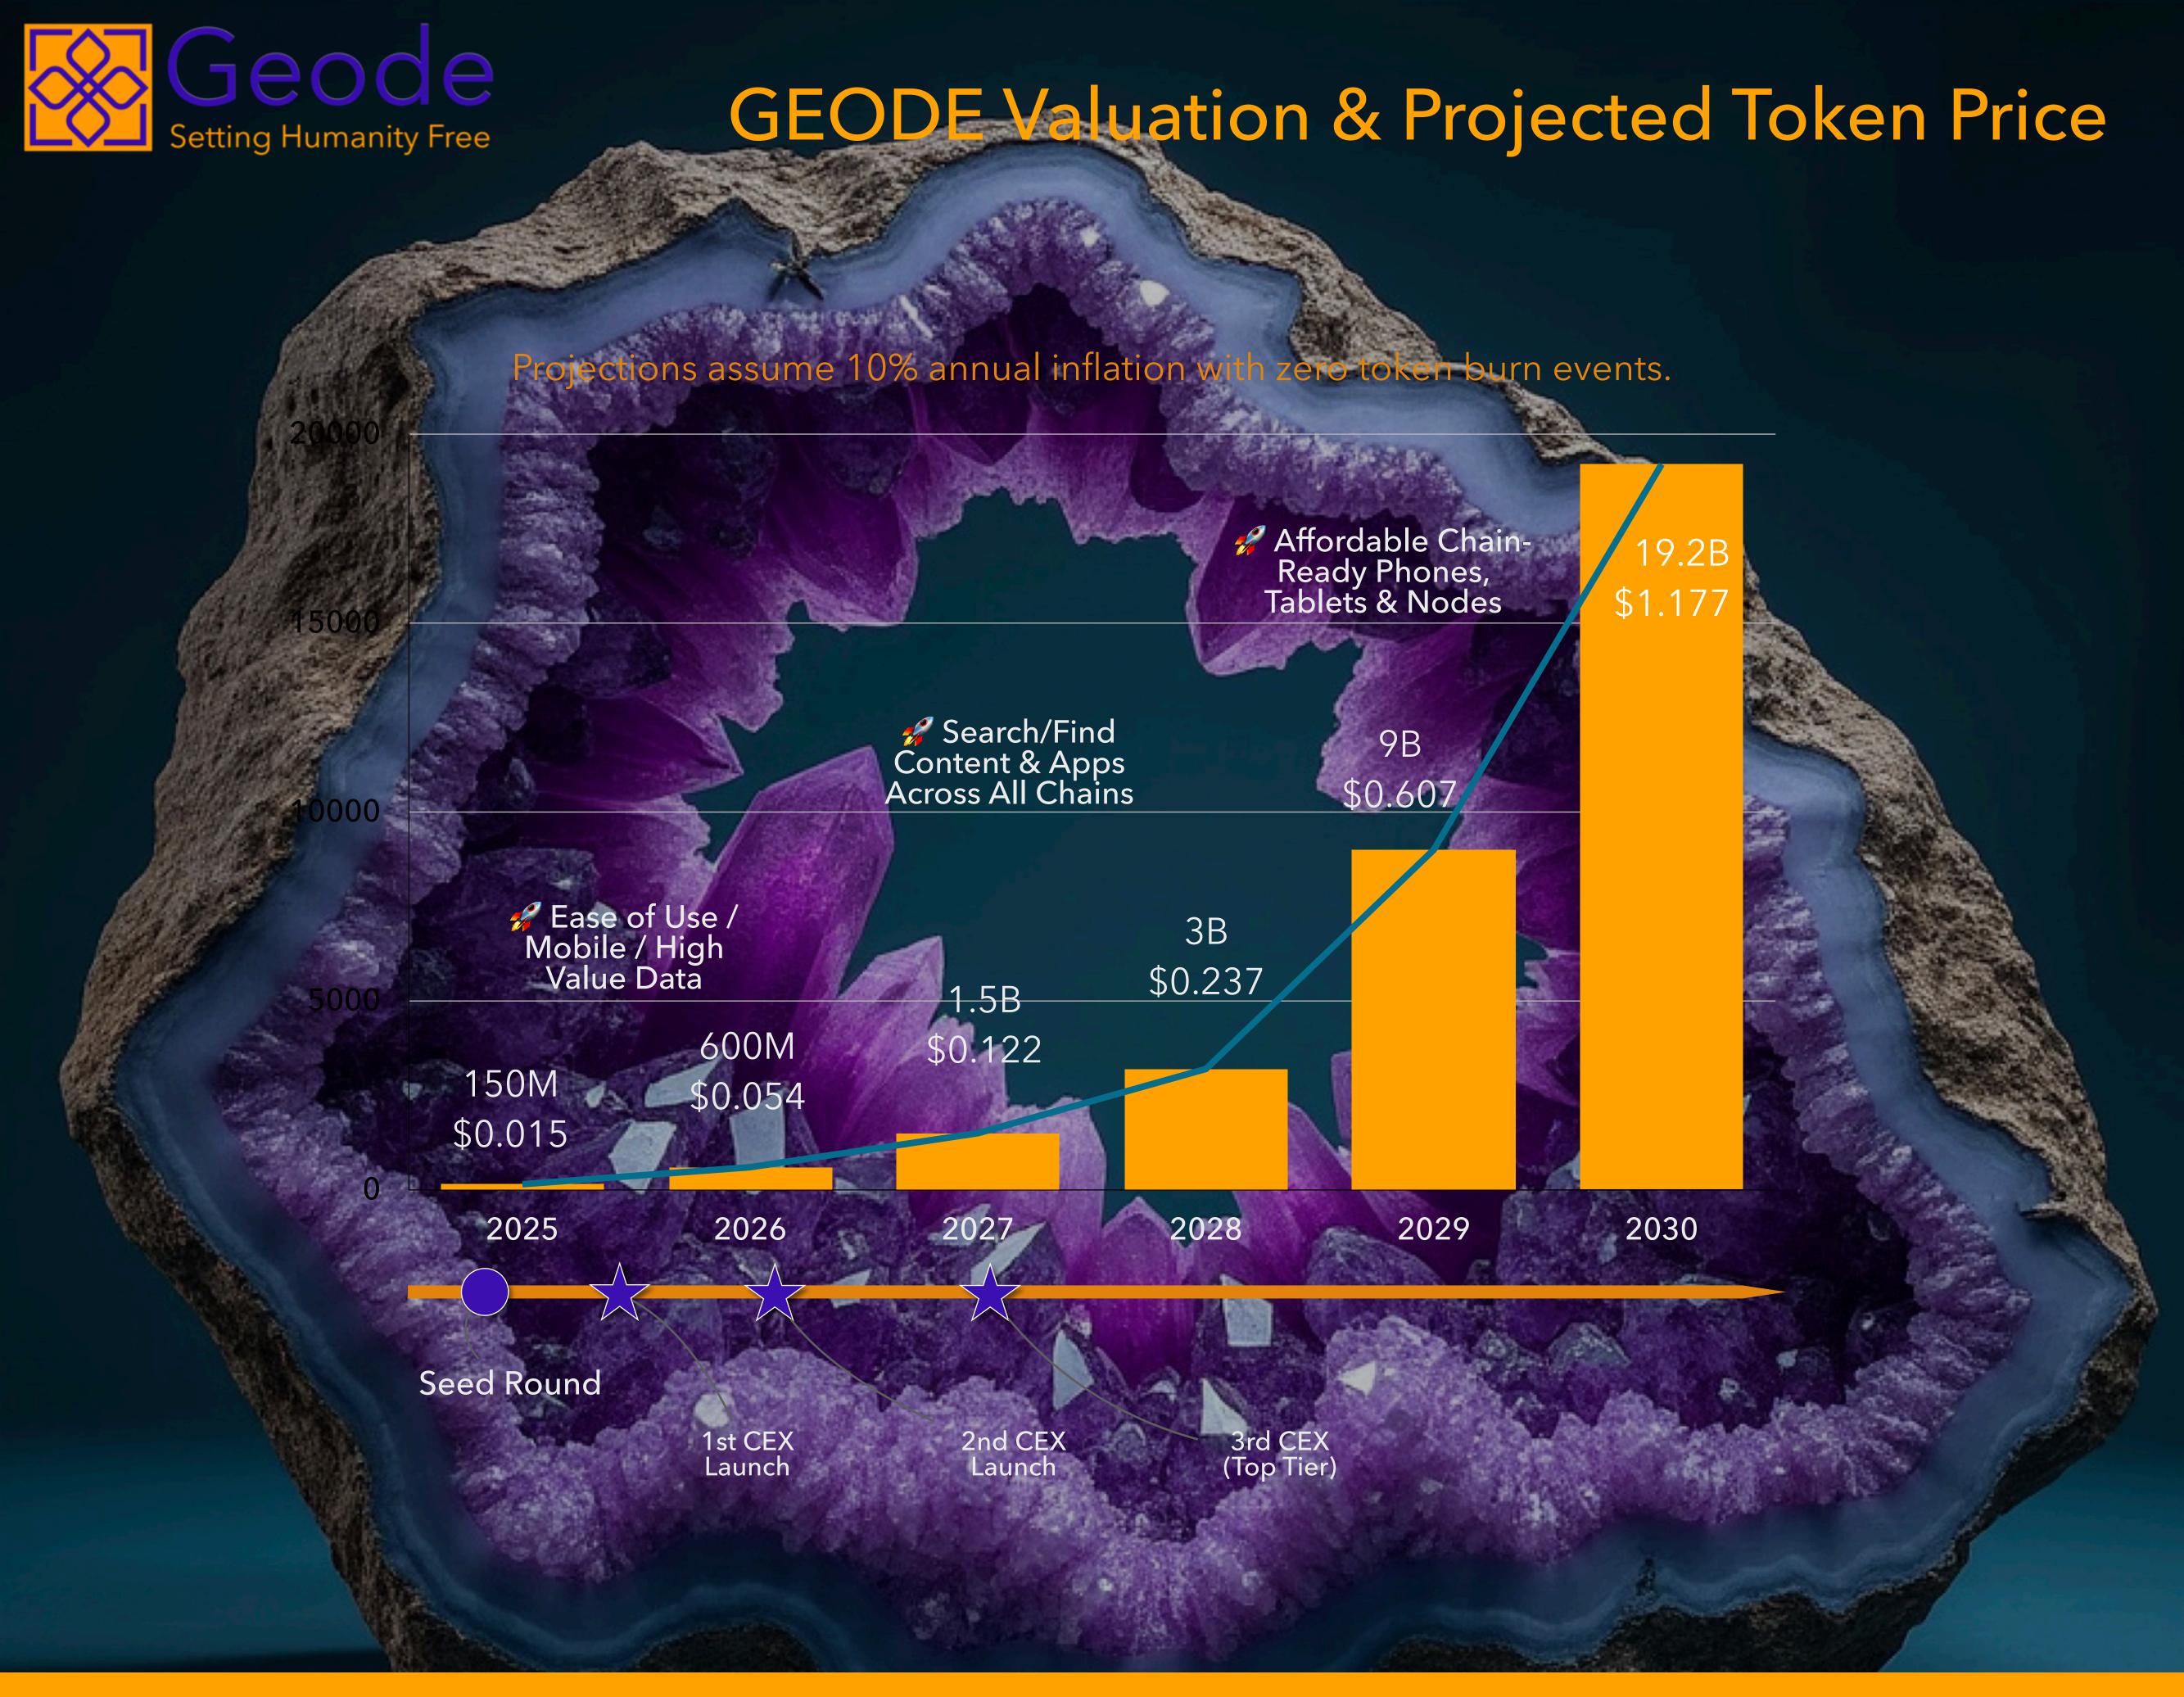

Market Cap at TGE

12 M

Fully Diluted Market Cap

150 M

The Geode Native App Suite Gives Users Practical Daily-Use Utilities