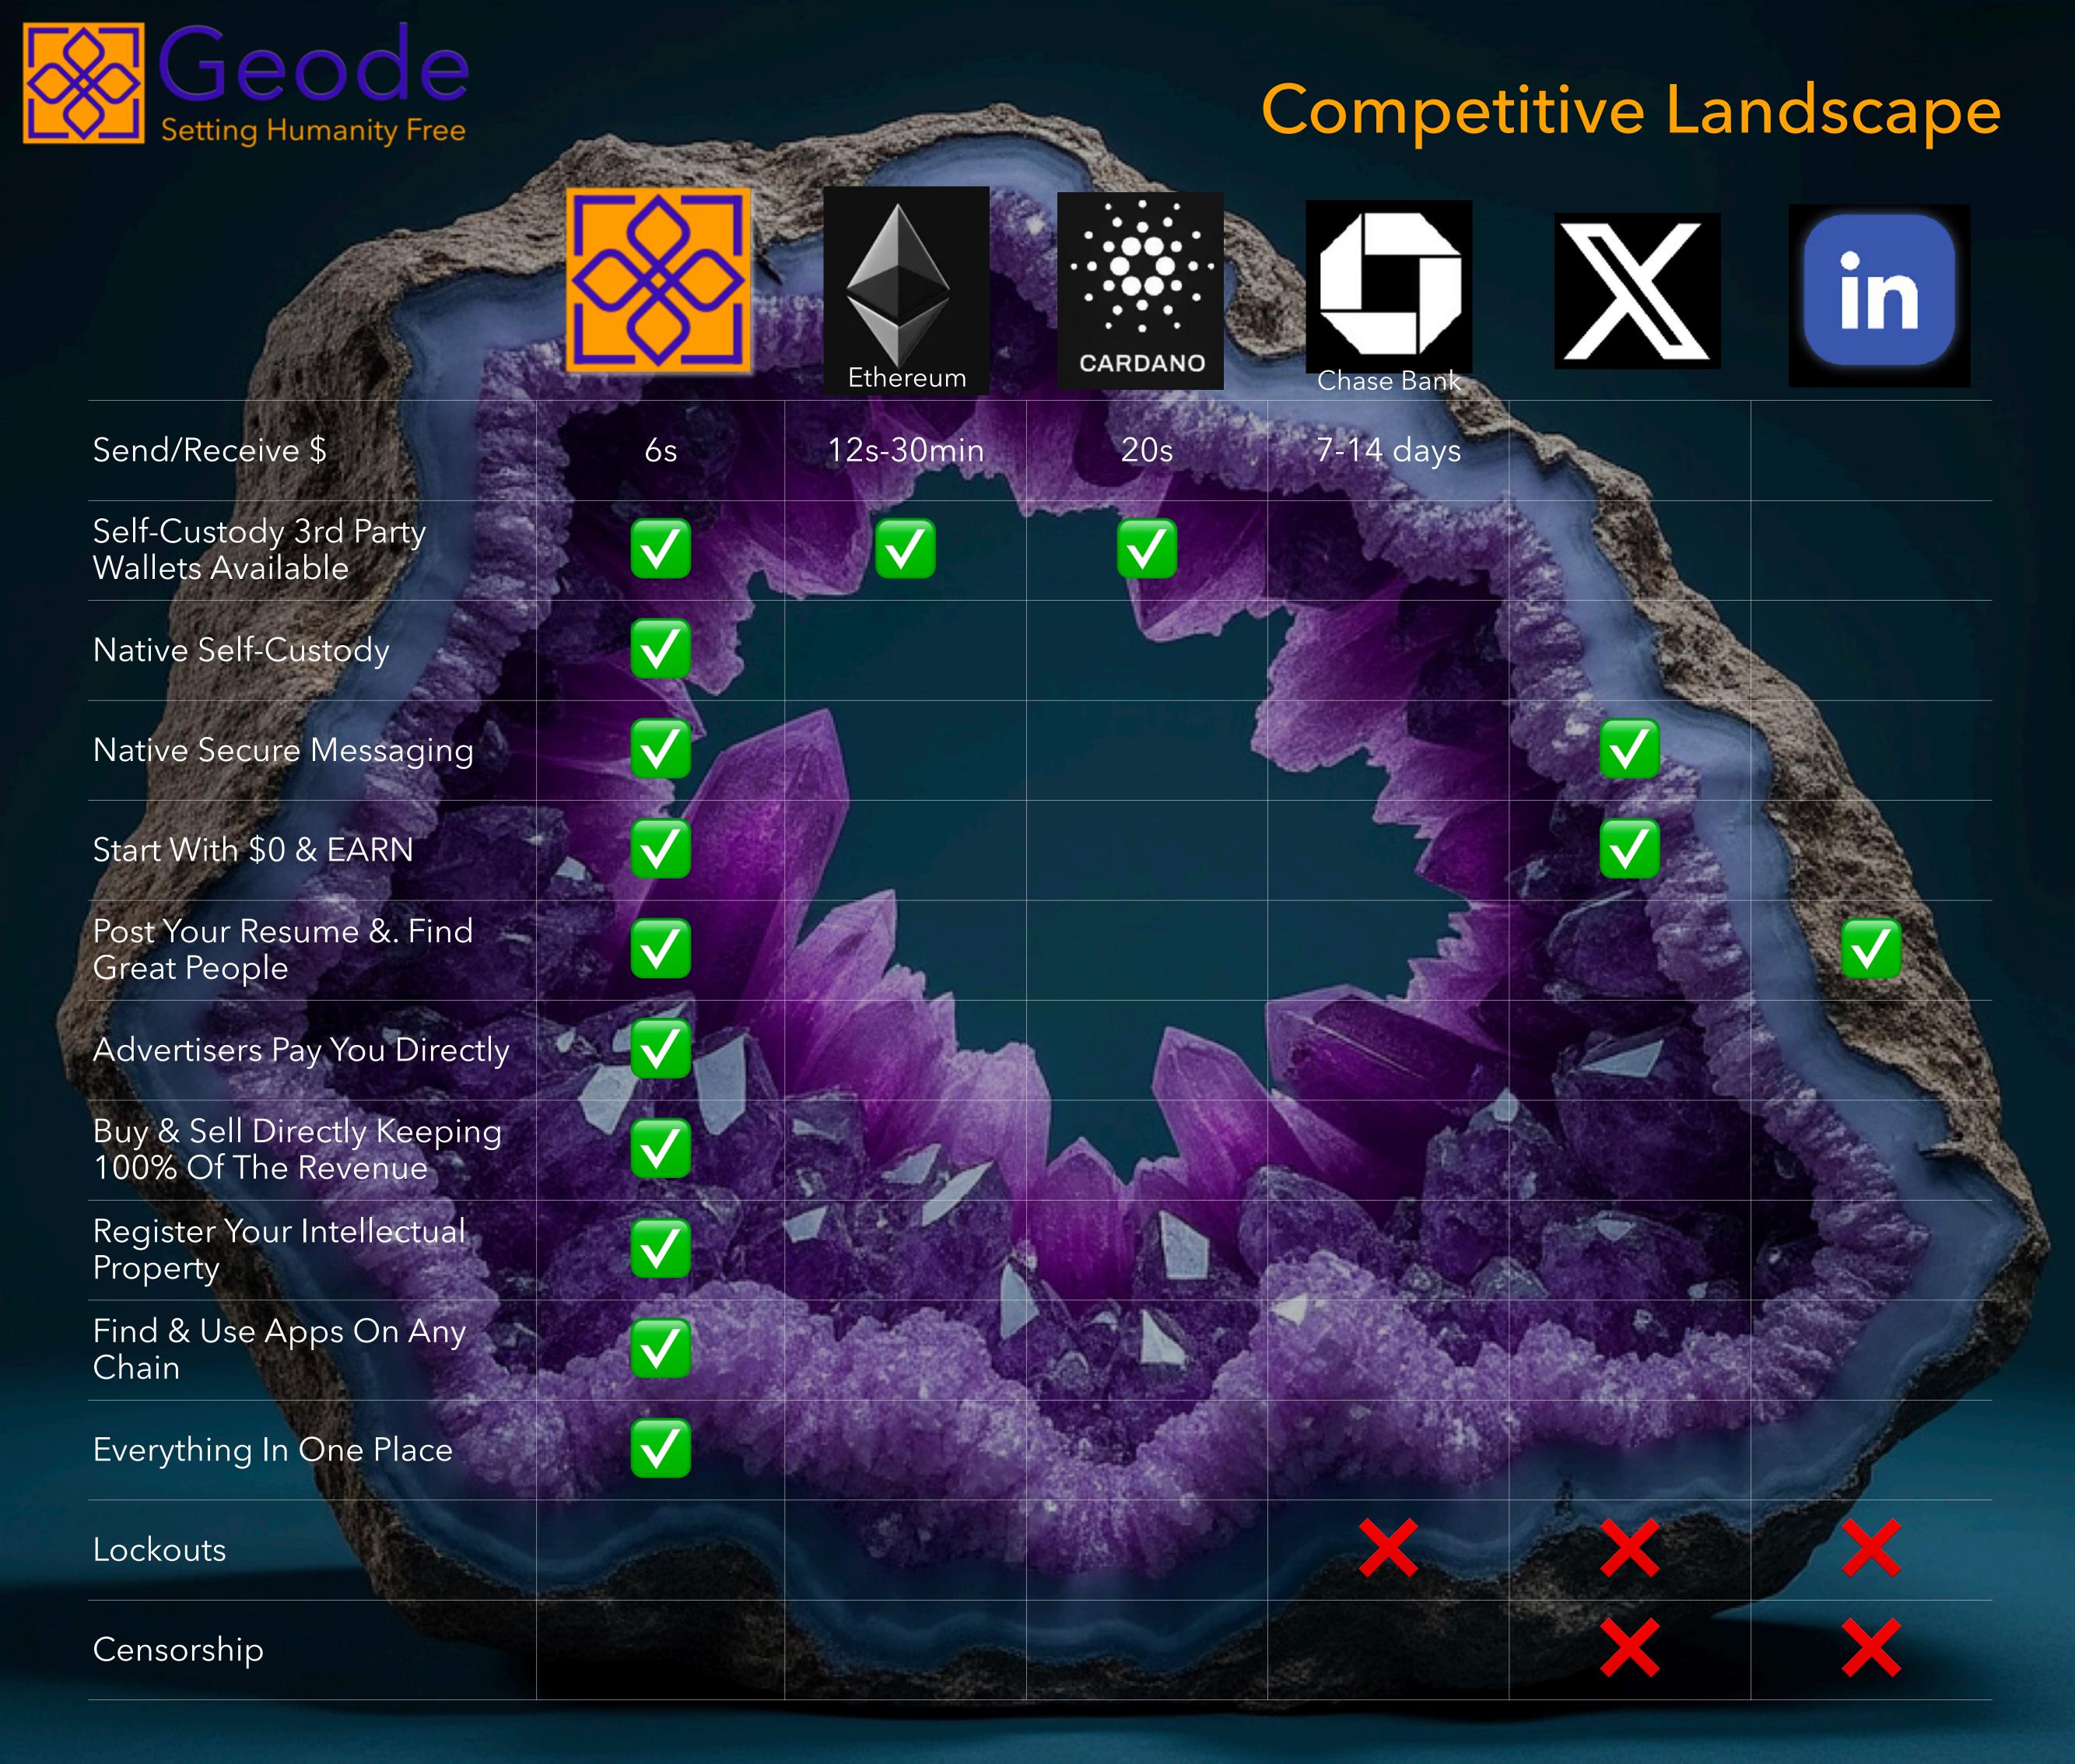

Driving Global Market
Adoption w/ High Value
Data, Ease Of Use,
Local Marketing

Al driven cross-chain app search and agents for interoperability

Native dApp alternatives
to Google, Amazon,
LinkedIn, Patent and
Copyright, Facebook/
Twitter, Email & SMS

Vibrant Core Community of Volunteers. Fully decentralized. 3rd Party Developers In Place Now.